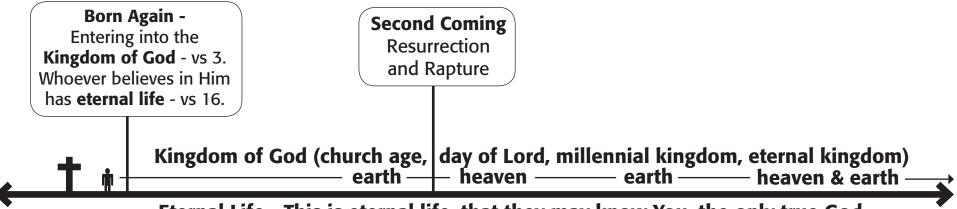

## ENTERING THE KINGDOM OF GOD MEANS RECEIVING ETERNAL LIFE

**JOHN 3:1-20** 

Eternal Life - This is eternal life, that they may know You, the only true God, and Jesus Christ, whom You have sent - John 17:3.

John 3:3 - No one can enter the Kingdom of God until He is born again.

John 3:16 - For God so loved the world that He gave His only begotten Son, that whoever believes in Him will not perish but have **eternal life.** 

**Colossians 1:13-14** - God rescued us from the domain of darkness, and transferred us to the **Kingdom** of His beloved Son.

**Psalm 145:13** - Your **Kingdom** is an everlasting **Kingdom**, and Your dominion endures throughout all generations.